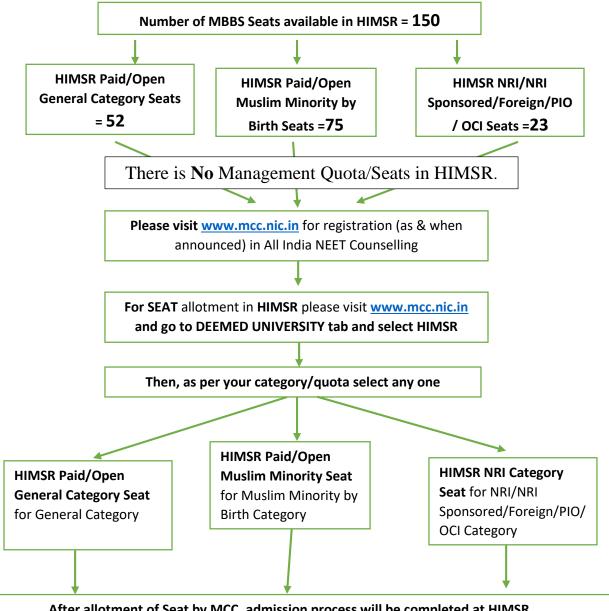

## MBBS Admission: HIMSR, New Delhi

- MBBS admission at HIMSR is through NEET UG counselling by MCC only.
- All Seats (100%) are pooled in All India Quota (AIQ) for Deemed to be Universities.
- For category wise Fee details, please visit https://www.himsr.co.in/wpcontent/uploads/2023/05/2.-MBBS-FEE-DETAILS-2023-24.pdf

After allotment of Seat by MCC, admission process will be completed at HIMSR.

For further details please visit https://www.himsr.co.in/mbbs-admission-2023-24/

**OR CONTACT** 

Admission Cell, HIMSR at 011-29901145, 011-29901074 / +919013817019 (Available on working Days